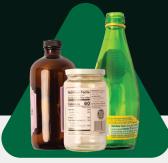

# **Always Recycle**

Plastic Bottles, Jars, Jugs & Tubs

Food & Beverage Cans

**Glass Bottles & Containers** 

**Paper** 

Flattened Cardboard & Paperboard