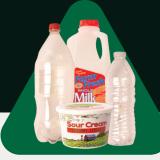

# **Always Recycle**

Plastic Bottles, Jars, Jugs & Tubs

Food & Beverage Cans

**Glass Bottles & Containers** 

**Paper** 

Flattened Cardboard & Paperboard